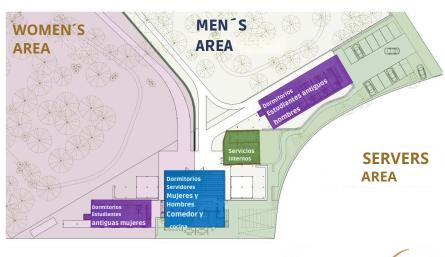

#### **Construction of 2 buildings:**

• Individual rooms with bathrooms for old students: 18 for men and 18 for women.

#### Remodeling of the house:

- Ground floor converted into a kitchen and dining room.
- Upper floor transformed into a dining room and dormitories for servers.

# Renovation of the annex building on the adjacent property:

• Services: storage, laundry, library, office, and technical room.