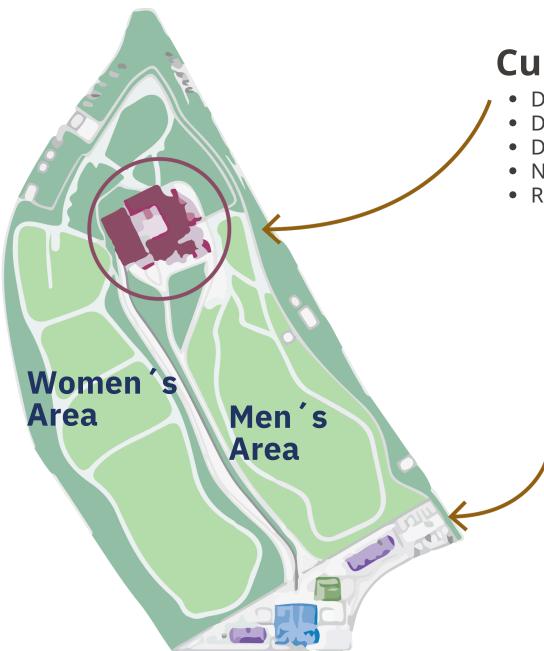

#### **Current Dhamma Neru**

- Dhamma hall 1 (main)
- Dhamma hall 2
- Dhamma hall 3
- New student rooms
- Rooms for assistant teachers

#### **Current Dhamma Neru**

• 3 Dhamma Halls and rooms for new students and Assistant Teachers (ATs).