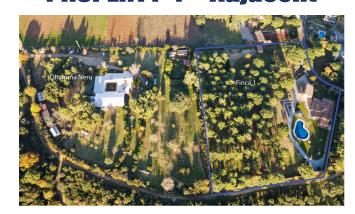

## **PROPERTY 1 - Adjacent**

- **Buildable area:** 2.329 m², of which 490m² are **already constructed.**
- **Non-buildable area:** 8.513 m<sup>2</sup> of rustic land with pine plantations.
- **Planned uses:** construction of 2 buildings for the expansion of the center and a walking area.
- **Purchase price:** €1.125.000