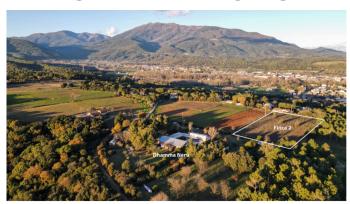

## **PROPERTY 2 - Plot 134**

- Rustic property, non-buildable
- Area: 6.783 m<sup>2</sup>
- **Planned uses:** dry garden for a walking area.
- Purchase price: €52.000