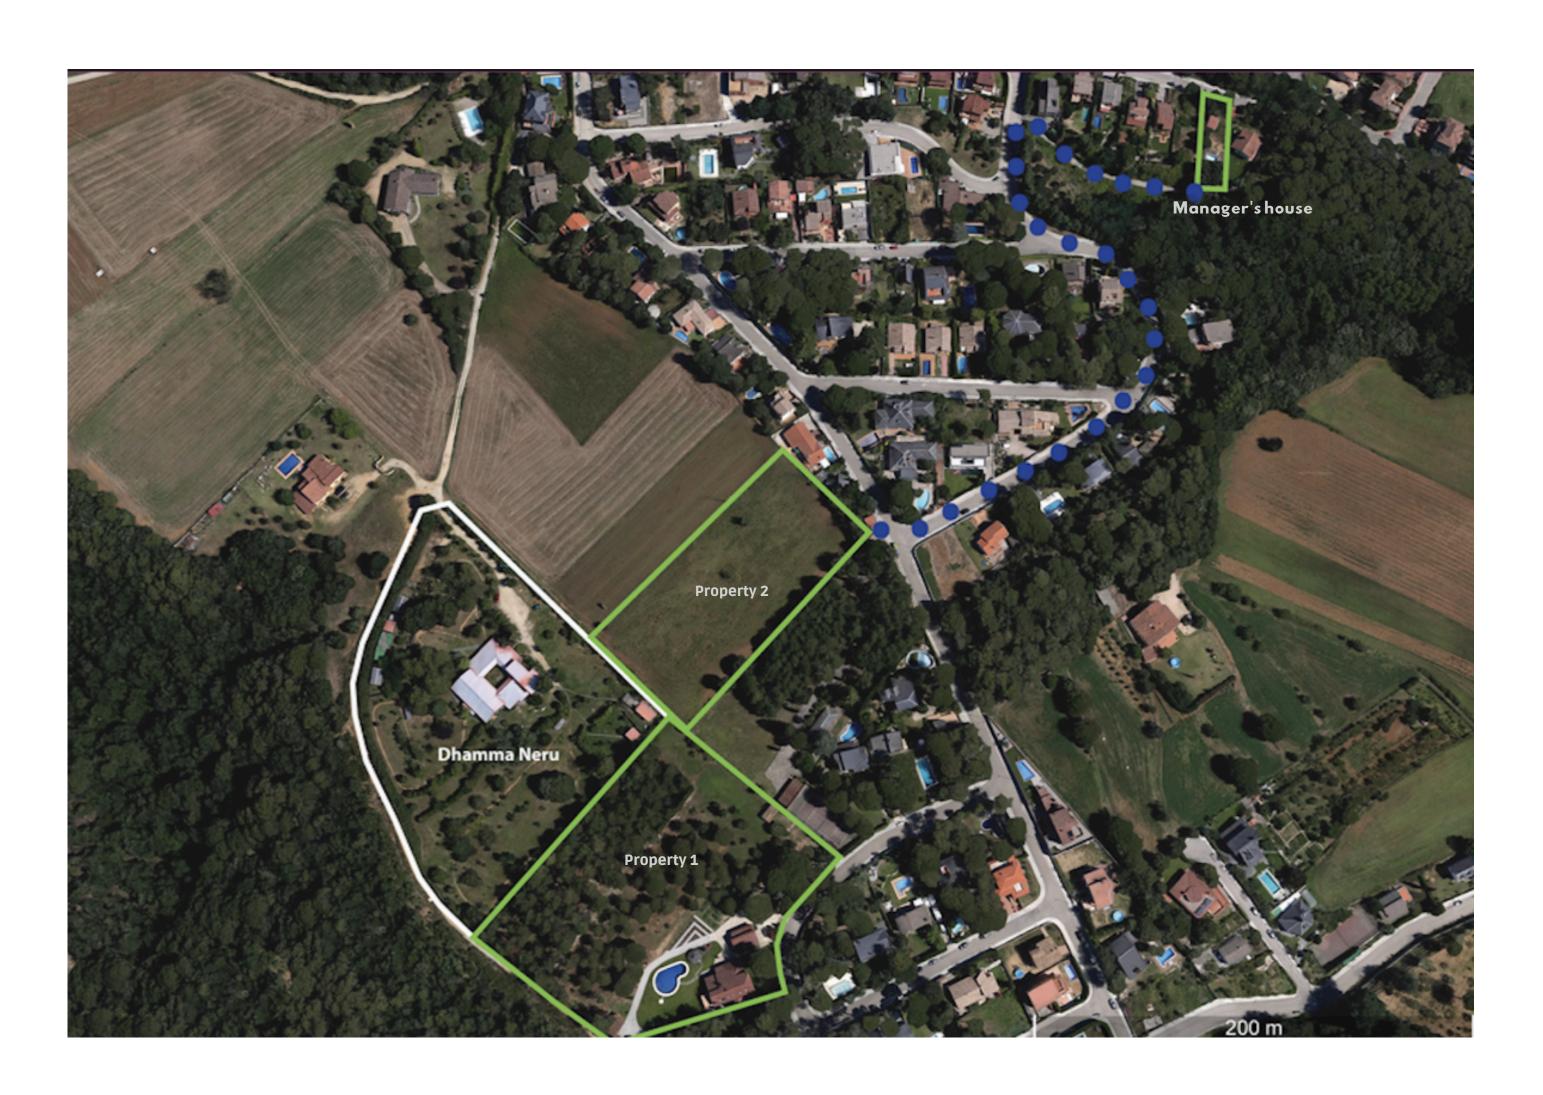

## Expansion project of Dhamma Neru acquired properties

## **PROPERTY 1 - Adjacent**

- **Buildable area:** 2.329 m², of which 490m² are **already constructed.**
- **Non-buildable area:** 8.513 m<sup>2</sup> of rustic land with pine plantations.
- **Planned uses:** construction of 2 buildings for the expansion of the center and a walking area.
- **Purchase price:** €1.125.000

## **PROPERTY 2 - Plot 134**

- Rustic property, non-buildable
- Area: 6.783 m<sup>2</sup>
- **Planned uses:** dry garden for a walking area.
- Purchase price: €52.000

## **Manager's house**

- **Area:** 892 m<sup>2</sup>
- **Buildings:** 3 buildings located a 10-minute walk from the center.
- **Planned use:** residence for center managers.
- Purchase price: €160.000