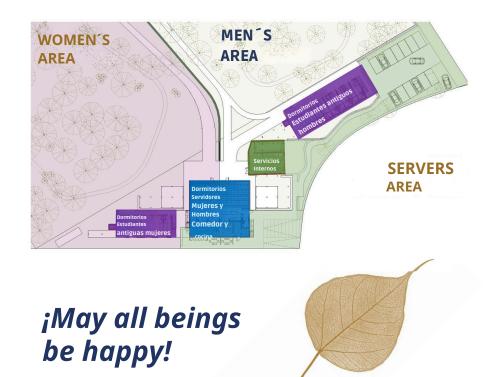

## **Adjacent property 1**

- Kitchen
- Dining room
- Old student rooms
- Server rooms
- Offices
- Library
- Laundry
- Facilities

#### **Adjacent property 1**

#### **Construction of 2 buildings:**

• Individual rooms with bathrooms for old students: 18 for men and 18 for women.

#### Remodeling of the house:

- Ground floor converted into a kitchen and dining room.
- Upper floor transformed into a dining room and dormitories for servers.

## Renovation of the annex building on the adjacent property:

• Services: storage, laundry, library, office, and technical room.