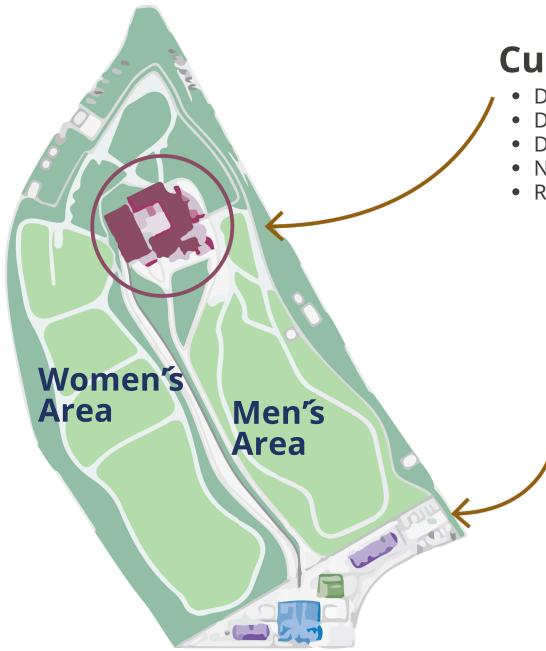

#### **Current Dhamma Neru**

- Dhamma hall 1 (main)
- Dhamma hall 2
- Dhamma hall 3
- New student rooms
- Rooms for assistant teachers

#### **Current Dhamma Neru**

• 3 Dhamma Halls and rooms for new students and Assistant Teachers (ATs).